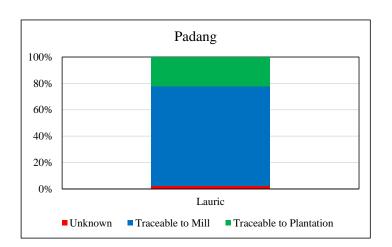

## Supplying mills according to regionLauricNorth Sumatra2Riau2West Sumatra23Jambi16Bengkulu13Unknown4

60

| Traceability                                    | Lauric |
|-------------------------------------------------|--------|
| Unknown                                         | 2.2%   |
| Traceable to mill+                              | 97.8%  |
| <sup>+</sup> (includes traceable to plantation) | 22.1%  |
|                                                 |        |
| No of Suppliers                                 |        |
| Wilmar owned mill                               | 9      |
| Third party mills                               | 51     |
| Wilmar refineries                               | 0      |
| Others(refiners/traders/bulkers)                | 0      |
| Percentage                                      |        |
| Wilmar owned mill                               | 22.1%  |
| Third party mills                               | 77.9%  |
| Wilmar refineries                               | 0.0%   |
| Others(refiners/traders/bulkers)                | 0.0%   |
| No of Certified Mills                           |        |
| RSPO                                            | 4      |